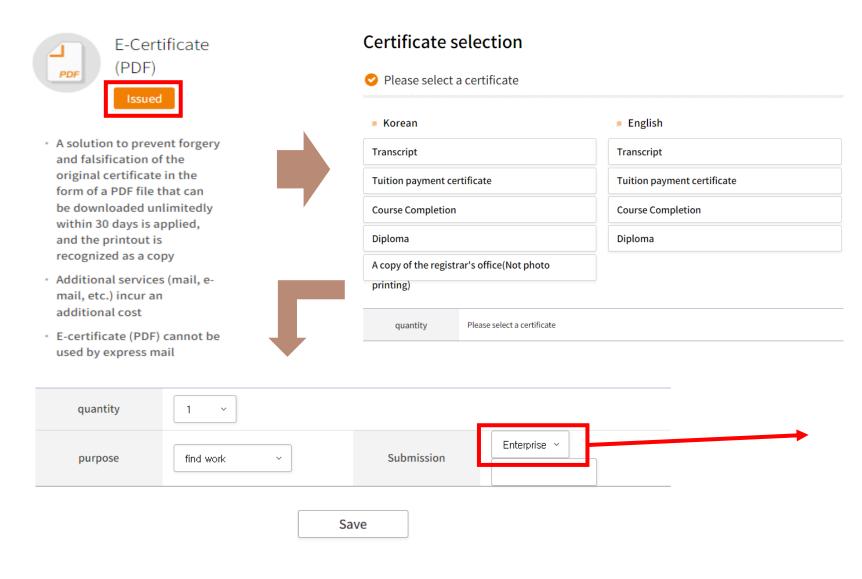

- o Click Issue Certificate
- Select a certificate between Korean and English versions
- Number of issues (1 sheet), select submission purpose
- Complete registration in certificate application history when you click Save after completing input
- **X** Enter company or organization name required

- You can check the application details of the stored certificate
- Multiple certificates can be applied in batches
- Go to the payment page
- **X** Certificate application history can be deleted by clicking "Cancel"