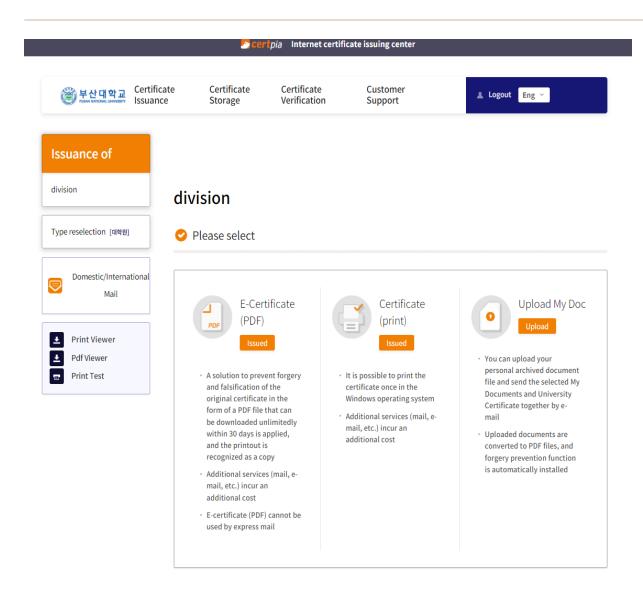

- o Click Issue Certificate
- Select a certificate between Korean and English versions
- Number of issues (1 sheet), select submission purpose
- Complete registration in certificate application history when you click Save after completing input
- **X** Enter company or organization name required