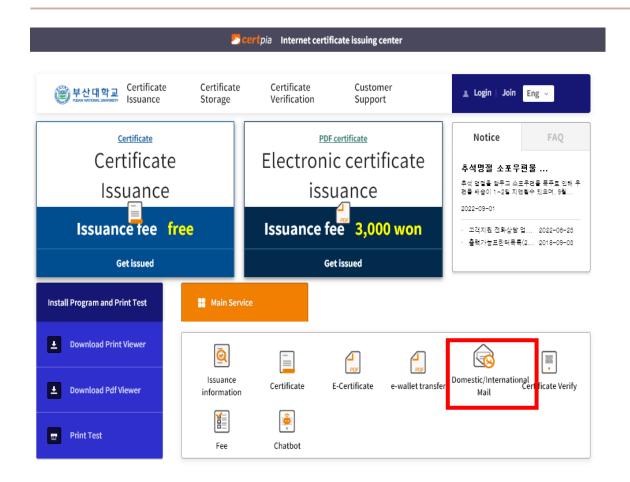

# How to apply for a postal certificate

Domestic/International Postal Service

Application for domestic/international postal service