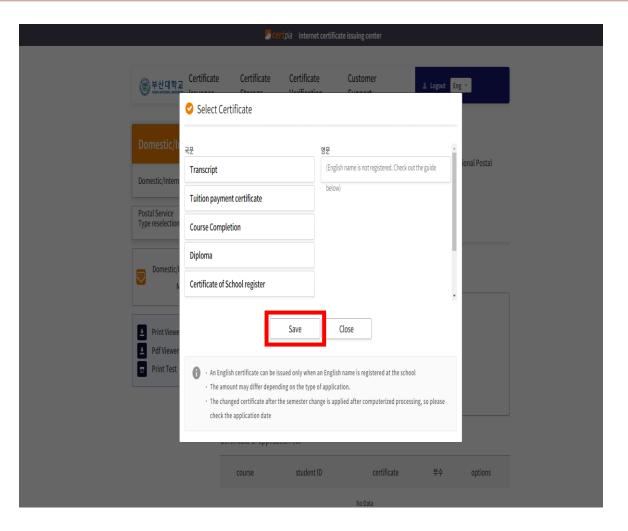

- o Click Issue Certificate
- Select a certificate between Korean and English versions
- Number of issues (1 sheet), select submission purpose
- Complete registration in certificate application history when you click Save after completing input
- **X** Enter company or organization name required

# How to apply for a postal certificate

• Select a course and enter your student number

Select and save the certificate in Korean or English