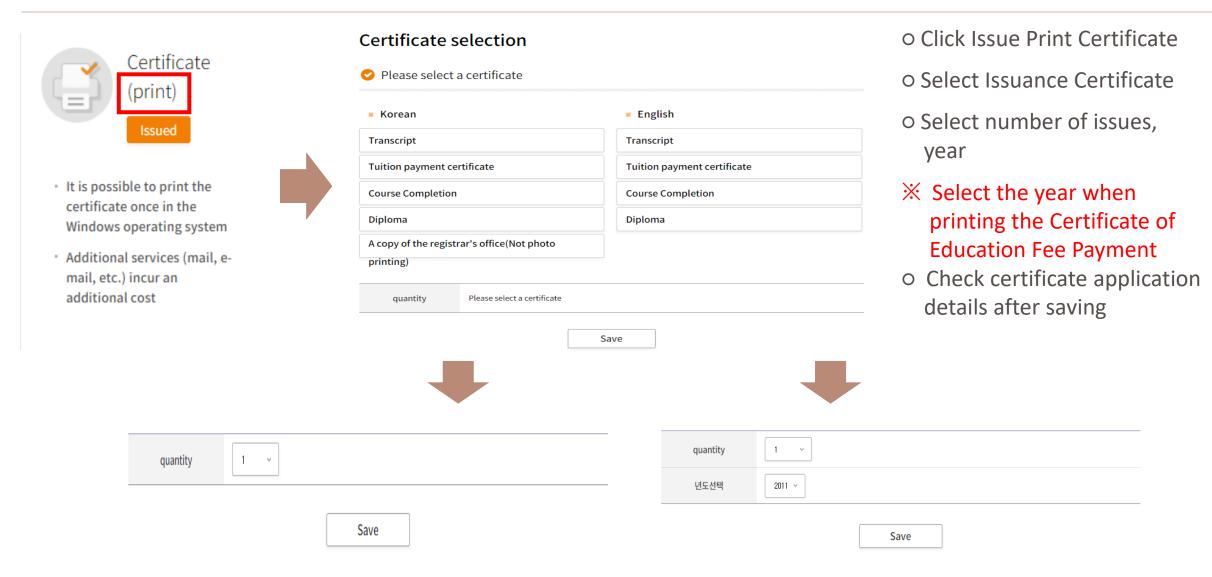

#### Step.5

- Select Certificate Type
- 1. PDF Certificate
  - Unlimited downloads for 30 days (PDF file)
  - **X** charge: 3,000
- 2. The paper certificate
  - Can be printed once
  - **X** For free
- 3. Upload My Documents
  - Personal archive files can be uploaded
  - Convert upload documents to PDF files

- o Click Issue Certificate
- Select a certificate between Korean and English versions
- Number of issues (1 sheet), select submission purpose
- Complete registration in certificate application history when you click Save after completing input
- **X** Enter company or organization name required