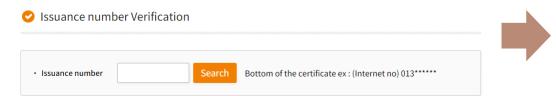

# Origianl Certificates of contrasts Issuance number Verification Output of electronic certificate can not be used because PDF File is original of electronic certificate. If it is not the dedicated viewer unable to verify original certificate and digital signatures. Electronic certificate can be downloaded from www,certpia,com/eDown

- Number can be checked at the bottom of the PDF certificate
- O Print certificates must be printed before viewing (located at the bottom left)

#### **Origianl Certificates of contrasts**

Enter the number on the certificate

 When entering the certificate number, you can verify the original certificate through CertViewer