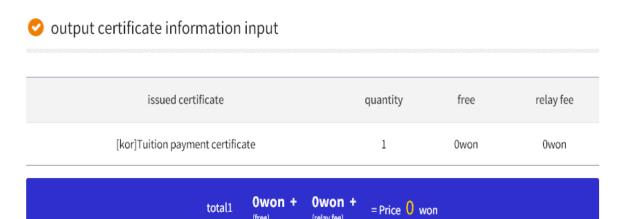

#### payment

- Confirmation of certificate type and number of issuance
- Select your preferred payment method to proceed with the payment

#### payment

※ For PDF certificates, you can send certificates to kakao

- Payment completed
- ⇒ Certificate validation available in the Certificate Archive
- O PDF certificate stored for 30 daysDownloadable