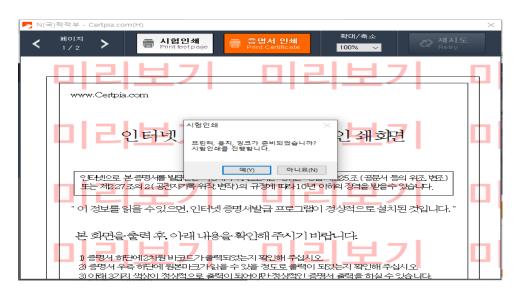

- Number can be checked at the bottom of the PDF certificate
- O Print certificates must be printed before viewing (located at the bottom left)

#### **Origianl Certificates of contrasts**

Enter the number on the certificate

 When entering the certificate number, you can verify the original certificate through CertViewer