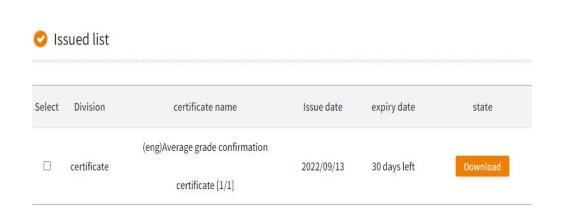

- Check the type of certificate stored and the number of issued certificates
- O Click on "Free" after checking the application details

#### **Certificates Storage**

| Select | Division    | certificate name                       | Issue date | expiry date  | state      |
|--------|-------------|----------------------------------------|------------|--------------|------------|
|        | certificate | (kor)Tuition payment certificate [1/1] | 2022/09/15 | 30 days left | View/Print |

- Keep the certificate for 30 days
- o Enables certificate preview using CertViewer