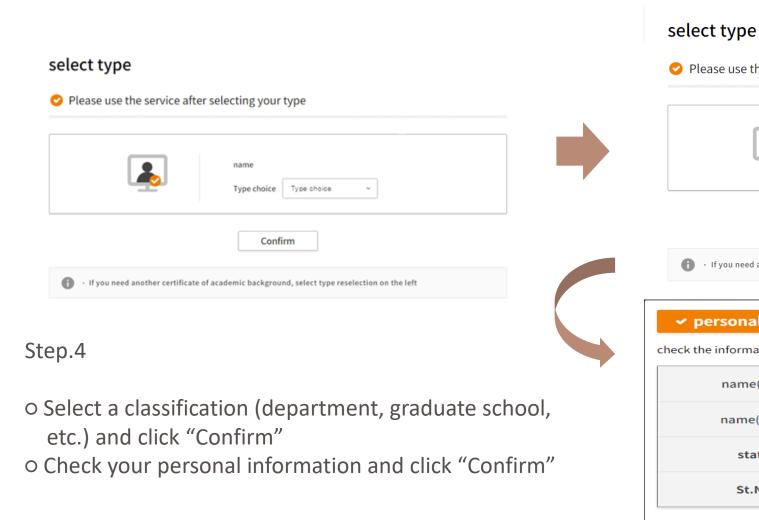

#### Step.5

- Select Certificate Type
- 1. PDF Certificate
  - Unlimited downloads for 30 days (PDF file)
  - **X** charge: 3,000
- 2. The paper certificate
  - Can be printed once
  - **X** For free
- 3. Upload My Documents
  - Personal archive files can be uploaded
  - Convert upload documents to PDF files

- o Click Issue Certificate
- Select a certificate between Korean and English versions
- Number of issues (1 sheet), select submission purpose
- Complete registration in certificate application history when you click Save after completing input
- **X** Enter company or organization name required