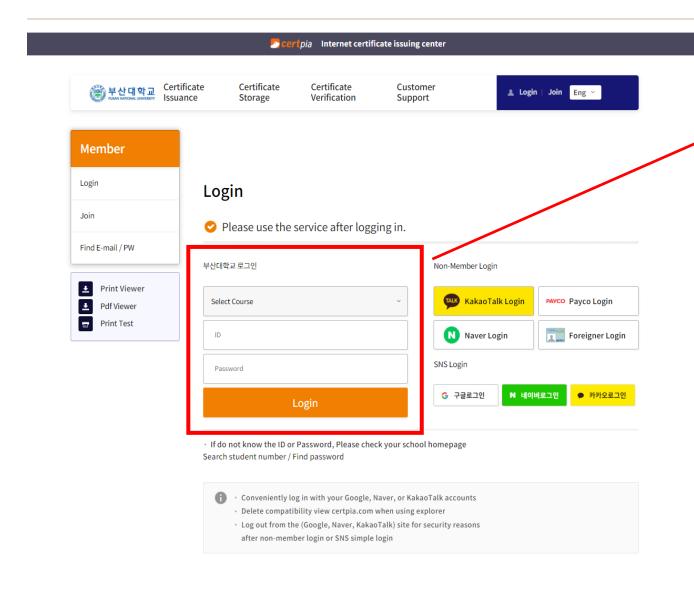

#### Step.2

- O Log in as a member
  - => Log in with the ID you subscribed to in certpia
- Kakao, Naver, Google, financial certificates, etc. Login available