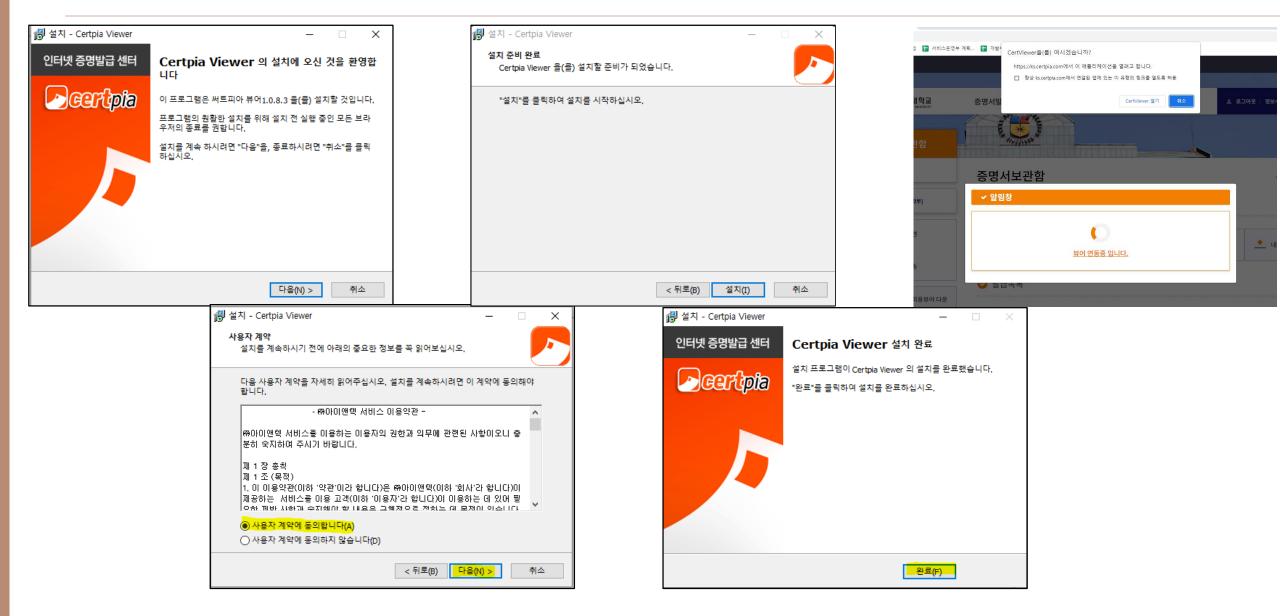

#### CertViewer Installation

## CertViewer Installation

Part 1.

How to issue a certificate

부산대학교 로그인
Select Course ~

ID
Password
Login