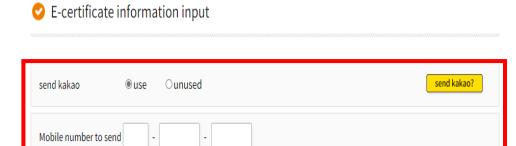

#### payment

※ For PDF certificates, you can send certificates to kakao

- Payment completed
- ⇒ Certificate validation available in the Certificate Archive
- O PDF certificate stored for 30 daysDownloadable