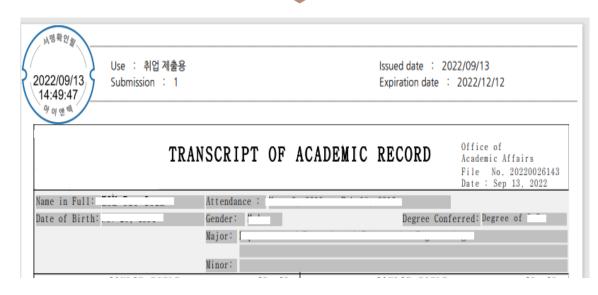

- Keep the certificate for 30 days
- o Enables certificate preview using CertViewer

# How to issue a certificate(Preview and Test Page)

Test printable

Certificate preview available through CertViewer

Part 2.

**Certificate Verification** 