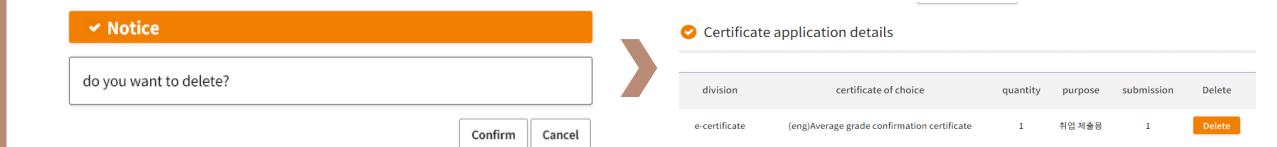

- You can check the application details of the stored certificate
- Multiple certificates can be applied in batches
- Go to the payment page
- **X** Certificate application history can be deleted by clicking "Cancel"

Certificate application details

division certificate of choice quantity purpose submission Delete
e-certificate (eng)Average grade confirmation certificate 1 취업제출용 1 Delete