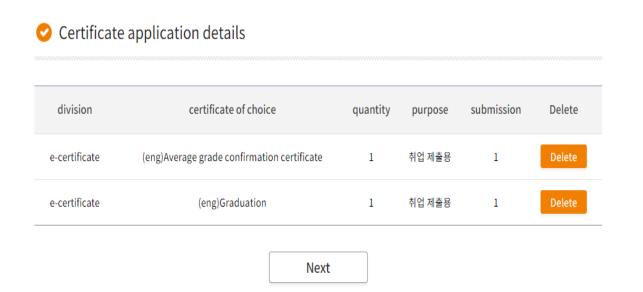

- You can check the application details of the stored certificate
- Multiple certificates can be applied in batches
- Go to the payment page
- **X** Certificate application history can be deleted by clicking "Cancel"

Certificate application details

division certificate of choice quantity purpose submission Delete
e-certificate (eng)Average grade confirmation certificate 1 취업제출용 1 Delete