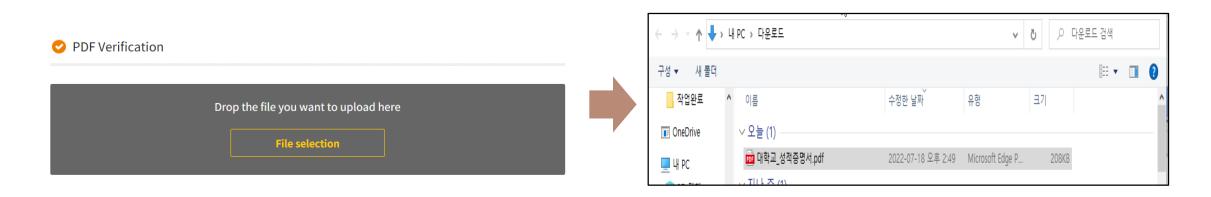

# Certificate Verification(PDF)

Select certificates to match

Not the Original case

Part 3.

How to apply for a postal certificate