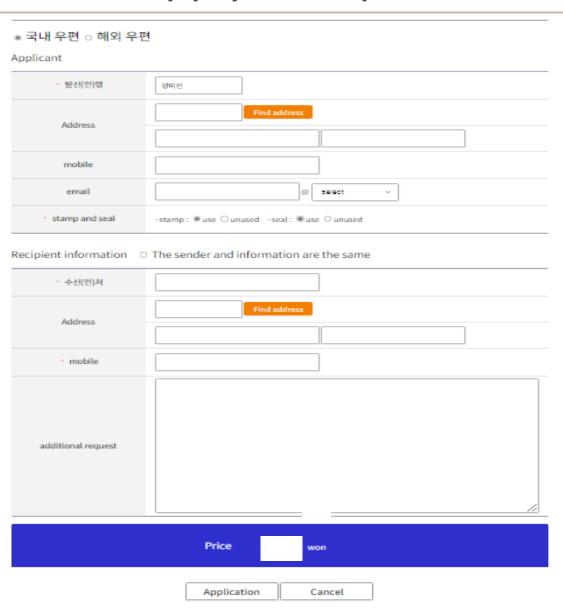

# How to apply for a postal certificate

Domestic/International Postal Service

Application for domestic/international postal service

# How to apply for a postal certificate

- Select Domestic/International Postal Service
- Enter applicant information and recipient information
- Application completed after checking the final payment amount