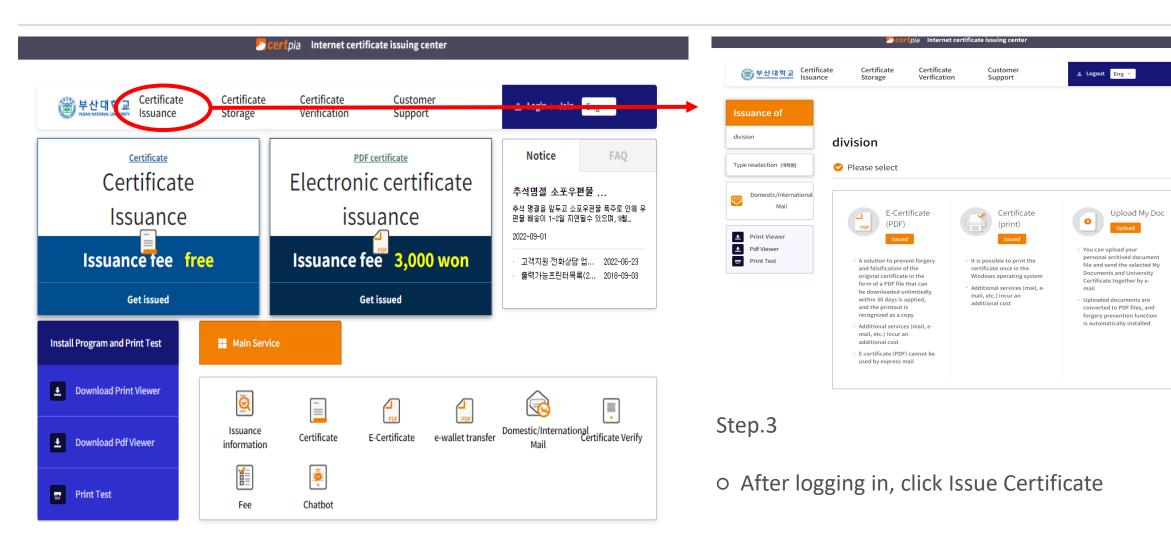

## CertViewer Installation

Part 1.

How to issue a certificate

부산대학교 로그인
Select Course ~

ID
Password
Login

#### Step.2

- O Log in as a member
  - => Log in with the ID you subscribed to in certpia
- Kakao, Naver, Google, financial certificates, etc. Login available