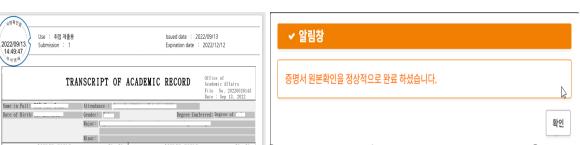

#### **Origianl Certificates of contrasts**

Enter the number on the certificate

 When entering the certificate number, you can verify the original certificate through CertViewer