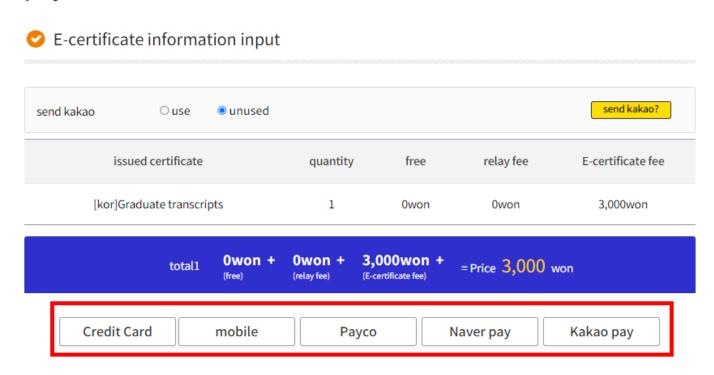

#### payment

- Confirmation of certificate type and number of issuance
- Select your preferred payment method to proceed with the payment

#### payment

※ For PDF certificates, you can send certificates to kakao

- Payment completed
- ⇒ Certificate validation available in the Certificate Archive
- O PDF certificate stored for 30 daysDownloadable