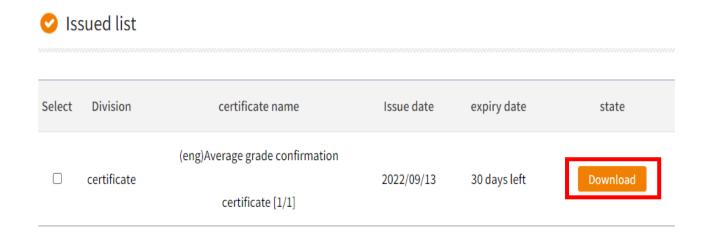

- Check the type of certificate stored and the number of issued certificates
- O Click on "Free" after checking the application details

#### **Certificates Storage**

| Select | Division    | certificate name                       | Issue date | expiry date  | state      |
|--------|-------------|----------------------------------------|------------|--------------|------------|
|        | certificate | (kor)Tuition payment certificate [1/1] | 2022/09/15 | 30 days left | View/Print |

- Keep the certificate for 30 days
- o Enables certificate preview using CertViewer