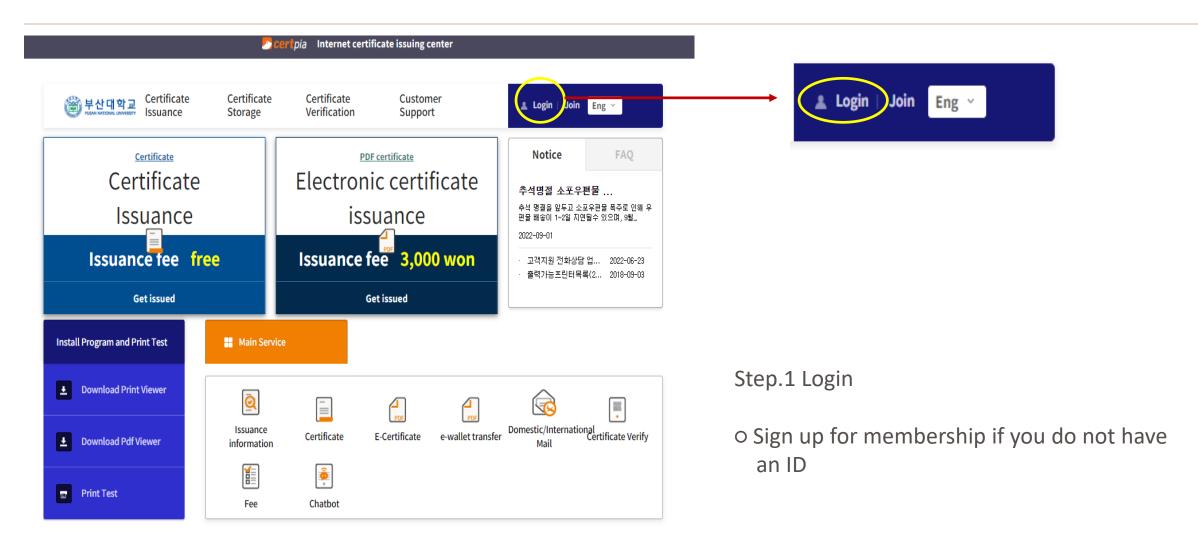

## CertViewer Installation

Part 1.

How to issue a certificate

부산대학교 로그인
Select Course ~

ID
Password
Login

#### Step.2

- O Log in as a member
  - => Log in with the ID you subscribed to in certpia
- Kakao, Naver, Google, financial certificates, etc. Login available