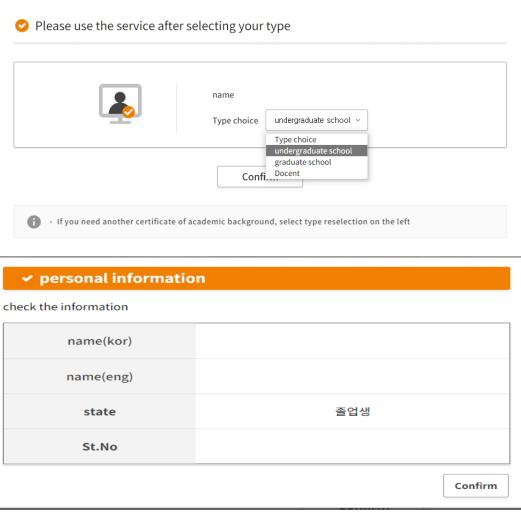

#### Step.5

- Select Certificate Type
- 1. PDF Certificate
  - Unlimited downloads for 30 days (PDF file)
  - **X** charge: 3,000
- 2. The paper certificate
  - Can be printed once
  - **X** For free
- 3. Upload My Documents
  - Personal archive files can be uploaded
  - Convert upload documents to PDF files

- o Click Issue Certificate
- Select a certificate between Korean and English versions
- Number of issues (1 sheet), select submission purpose
- Complete registration in certificate application history when you click Save after completing input
- **X** Enter company or organization name required