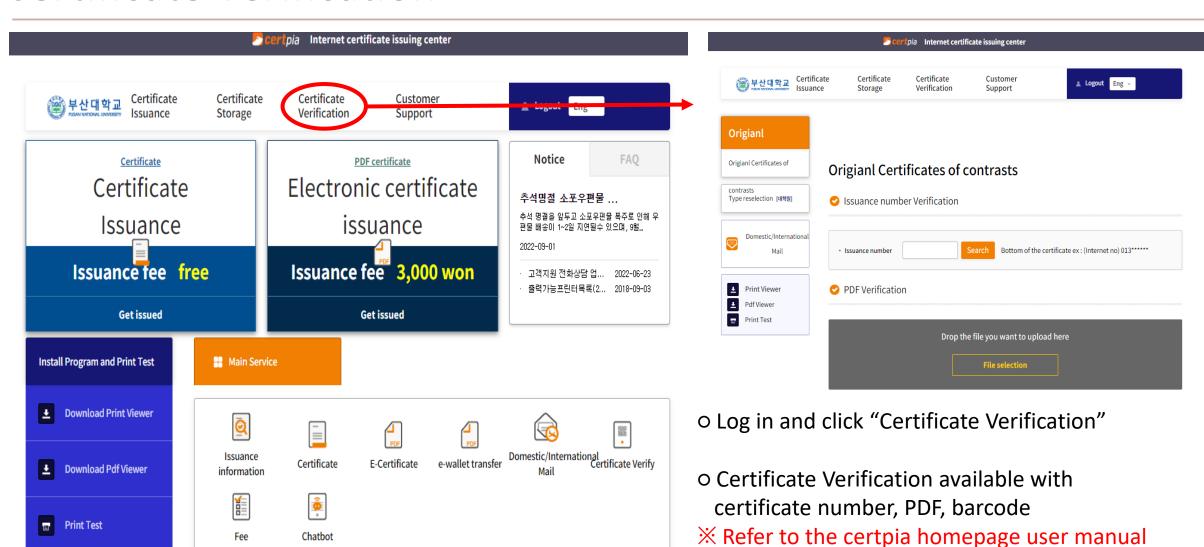

#### Certificate Verification

# Origianl Certificates of contrasts Issuance number Verification Output of electronic certificate can not be used because PDF File is original of electronic certificate. If it is not the dedicated viewer unable to verify original certificate and digital signatures. Electronic certificate can be downloaded from www,certpia,com/eDown

#### **Origianl Certificates of contrasts**

Enter the number on the certificate

 When entering the certificate number, you can verify the original certificate through CertViewer