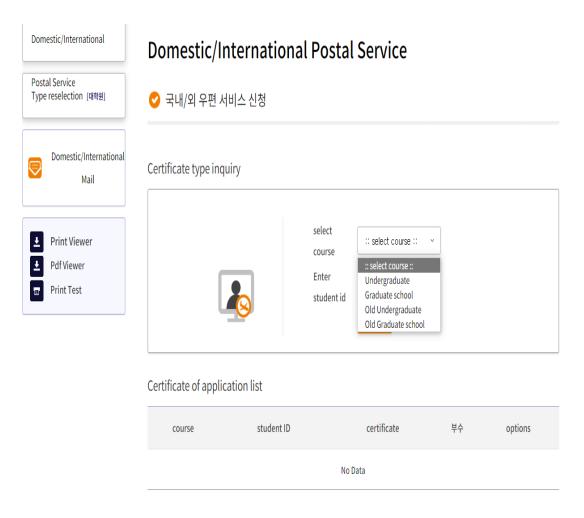

# How to apply for a postal certificate

• Select a course and enter your student number

Select and save the certificate in Korean or English