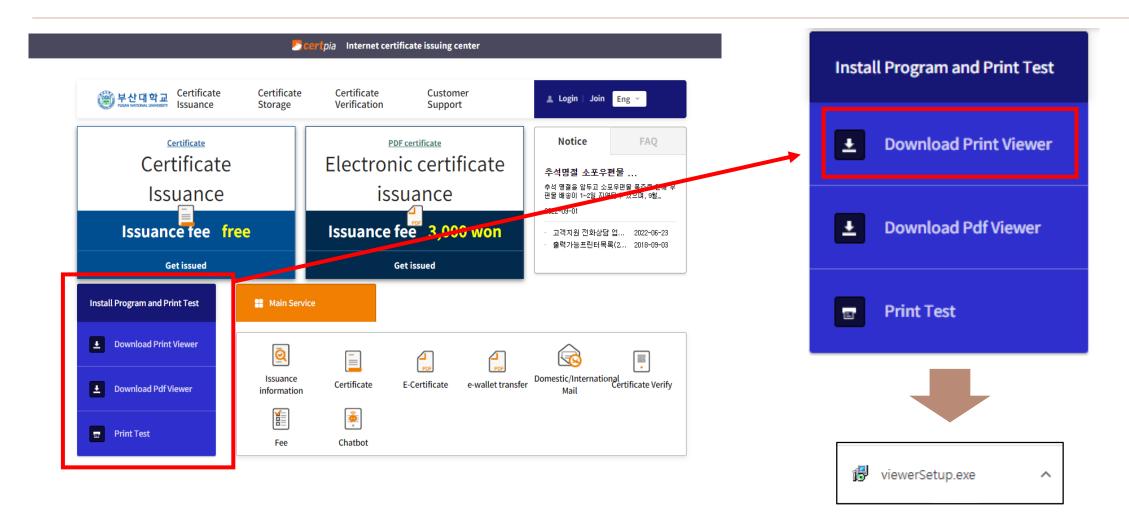

#### A table of contents

Part.0 "CertViewer" Installation

Part.1 How to issue a certificate

Part.2 Certificate Verification

Part.3 How to apply for a postal certificate

Part 0.

"CertViewer" Installation

#### CertViewer Installation

## CertViewer Installation

Part 1.

How to issue a certificate

부산대학교 로그인
Select Course ~

ID
Password
Login