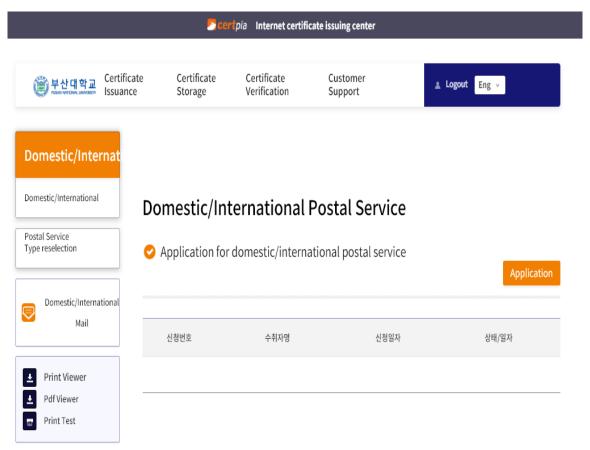

# How to apply for a postal certificate

Domestic/International Postal Service

Application for domestic/international postal service