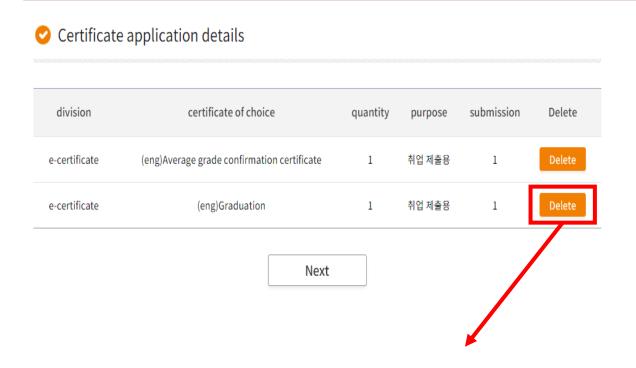

- You can check the application details of the stored certificate
- Multiple certificates can be applied in batches
- Go to the payment page
- **X** Certificate application history can be deleted by clicking "Cancel"

Certificate application details

division certificate of choice quantity purpose submission Delete
e-certificate (eng)Average grade confirmation certificate 1 취업제출용 1 Delete

- You can check the application details of the stored certificate
- Multiple certificates can be applied in batches
- **X** Certificate application details can be deleted by clicking "Cancel"